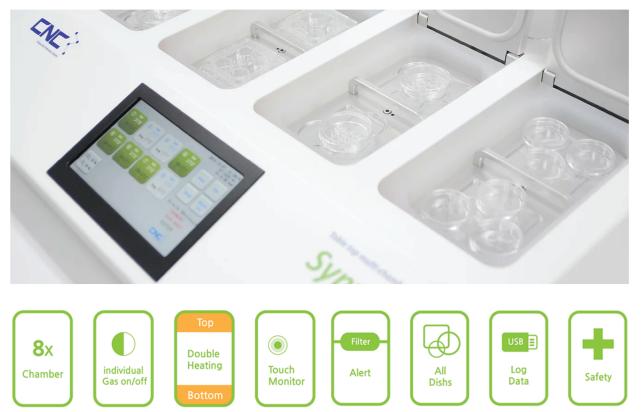

#### Features

- 1. Excellent efficiency with 8 chambers
- 2. Heating lid/bottom of each chamber offers the best temperature environment
- 3 Individual gas management ensures minimum gas waste
- 3. User-friendly Graphical User Interface
- 4. All Log Data will be maintained and ready for download
- 5. Comfortable LCD Touch Monitor
- 6. Temperature Calibration, Alarm List, VOC Filter Management