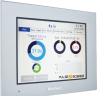

Alarms

**INCUBATOR WORKING CHAMBER** 

- Temperature: visual and audible
- Gas level: visual and audible

TOUCH-SCREEN DISPLAY

The IncuWork *c* is designed for efficiency and comfort allowing the operation to reduce stress and fatigue. Easy and comfortable performance.