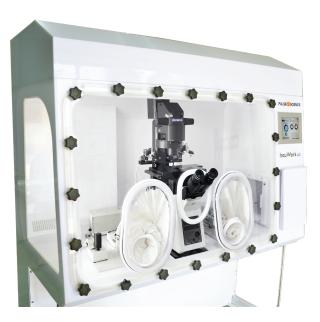

## IncuWork ic

## PULSE <mark>🚺</mark> SCIENCE

IncuWork is an IVF Working chamber, totally closed embryo culture system, which substantially enhances the working environment for IVF procedures.

Alarms

**INCUBATOR WORKING CHAMBER** 

- Temperature: visual and audible
- Gas level: visual and audible

TOUCH-SCREEN DISPLAY

The IncuWork *c* is designed for efficiency and comfort allowing the operation to reduce stress and fatigue. Easy and comfortable performance.