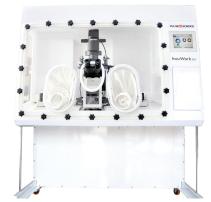

## IncuWork ic

## PULSE <mark>🚺</mark> SCIENCE

IncuWork is an IVF Working chamber, totally closed embryo culture system, which substantially enhances the working environment for IVF procedures.

## SPECIFICATIONS

External workstation dimensions

- Height (excluding stand): 725 mm
- Width (side to side): 1180 mm
- Depth: 690 mm

Internal workstation dimensions

- Height: 590 mm
- Width: 1174 mm
- Depth: 570 mm
- Hatch box interlock dimension
- Height: 220 mm
- Width: 220 mm
- Depth: 320 mm
- Atmosphere Control
- Temperature: ambient 5°C- 45°C
- 02 Control: 0 10%
- CO2 Control: 0 10%